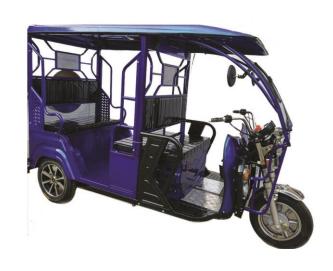

## **E-Rickshaw Passenger**

| Model                        | ECOYAN EA                                           |
|------------------------------|-----------------------------------------------------|
| Color                        | Red, Blue, Green - Yellow                           |
| Capacity                     | 4+1 persons, 40KG luggage                           |
| Speed                        | 25 Km/ hr - maximum speed (as per Government Norms) |
| Charging Duration            | 7-8 Hours                                           |
| Charger Type                 | Automated 15 Amps                                   |
| Range per Charge             | 70 - 80 KM                                          |
| Motor Power                  | 1200 W                                              |
| Drive System                 | Rear wheel drive                                    |
| Battery Type                 | Lead Acid Battery                                   |
| Warranty                     | 12 Months warranty on the vehicle and batteries     |
| Forward Reverse              | It runs both ways                                   |
| Brake System                 | Drum Brakes                                         |
| Over all Vehicle Measurement | Vehicle Length - 2790 mm                            |
|                              | Width - 990 mm                                      |
| Tyre                         | Front - 3*75*12                                     |
|                              | Back - 3.75*12                                      |
| Fork                         | Solid alloy                                         |
| Vehicle Weight Approximate   | 320 Kg with 4 Batteries                             |